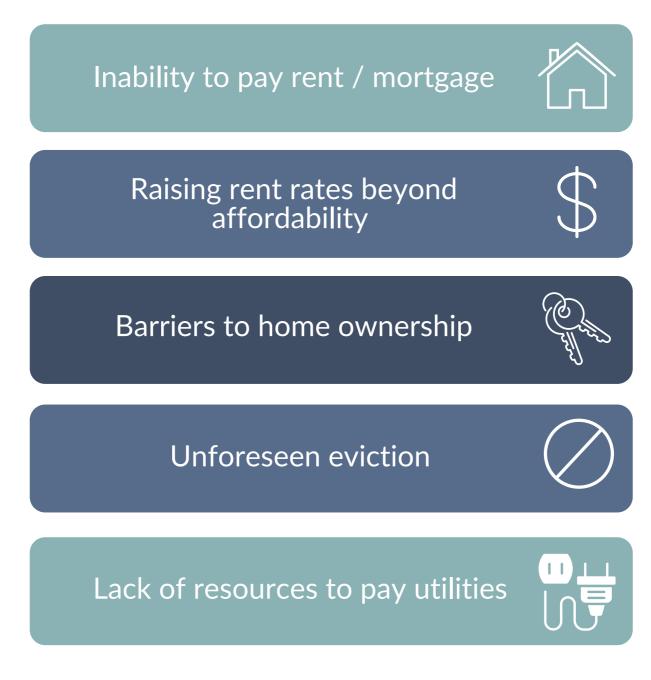

### **CAN LOOK LIKE:**

"A chain is no stronger than its weakest link, and life is, after all, a chain."

-William James